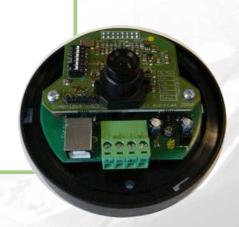

### **EASY COMPTIPIX, totally autonomous**

Temporary counting sensor:

- Internal or external battery
- Inside memory

#### **Features**

#### **Technics:**

- Light weight = 150g
- Small size = 10cm
- · No dedicated PC
- · Installation up to 10m high
- · Dual direction: In / Out • Accuracy > 95%