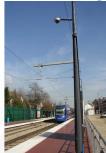

#### Fixing:

- Screws
- Collars
- Magnets
- Glue

#### **Technics:**

- Light weight = 150g
- Small size = 10cm
- · No dedicated PC
- · Installation up to 10m high
- · Dual direction: In / Out • Accuracy > 95%